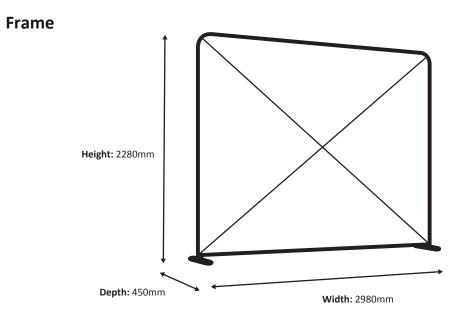

s can deviate slightly due to stretch, shrinkage or the elastic properties of the material.

## **Zipper-Wall Straight**

## Graphical specifications

### File set-up



The **blue line** is the outline of the document size.

Confection is done on the **orange line**. This is the final net size.

Important text and images should be placed within the **green line** because of the confection. The green and blue line are **7 cm** apart.



### File supply

- 1: Please remove all sizes and lines (orange, green and blue).
- 2: The standard backside of the print is white (unprinted).
- If you desire the backside printed, please provide the design on the second page of the file.
- 3: Supply on real size in PDF via E-mail / YouSendit / WeTransfer.









2980 \* 2250 mm (W/H)

# Specifications



### Graphic

Actual size of graphic:

2980 mm

| 17 F |   |       |
|------|---|-------|
| ! /  |   |       |
| 1/-  | / | . N   |
| 1    |   | 1     |
|      |   | i     |
| !    |   | 1.    |
| 1    |   | i     |
| 1    |   | 1     |
|      |   | i –   |
|      |   | 1     |
| '    |   | 1     |
| I    |   | 1     |
|      |   | 1.00  |
|      |   | 1     |
|      |   | 1.1   |
| 1    |   | 1.1   |
| 1    |   | 1.1   |
|      |   | i -   |
|      |   | 1     |
| '    |   | 1     |
|      |   | 1     |
|      |   | 1     |
|      |   | 1     |
|      |   | 1.1   |
|      |   | 1     |
|      |   | 1.1   |
|      |   | 1 - E |
|      |   | 1.1   |
|      |   | i     |
|      |   | 1     |
|      |   | i     |
|      |   | 1     |
|      |   | i –   |
|      |   | 1     |
|      |   | 1.1