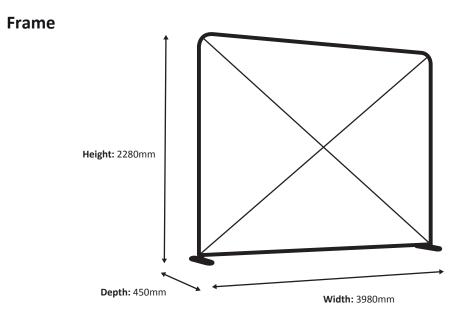

### **Zipper-Wall Straight**

### Dimensioning

- We always communicate in the sequence width first, then height (w x h).
- Files delivered in the correct ratio (w x h) will automatically be scaled to the requested format.
- Deviations in the ratio (w x h) up to 1.5% are automatically adjusted to the ordered size. If the deviation exceeds 1.5%, we will contact you.
- Image dimensions can deviate slightly due to stretch, shrinkage or the elastic properties of the material.