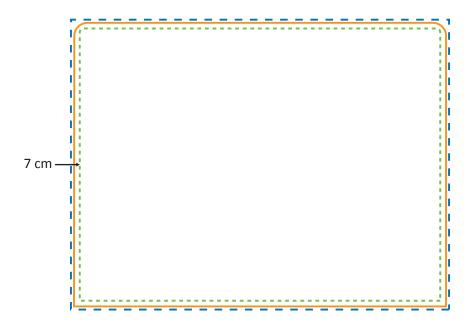

### File set-up

The **blue line** is the outline of the document size.

Confection is done on the **orange line**. This is the final net size.

Important text and images should be placed within the **green line** because of the confection. The green and blue line are **7 cm** apart.