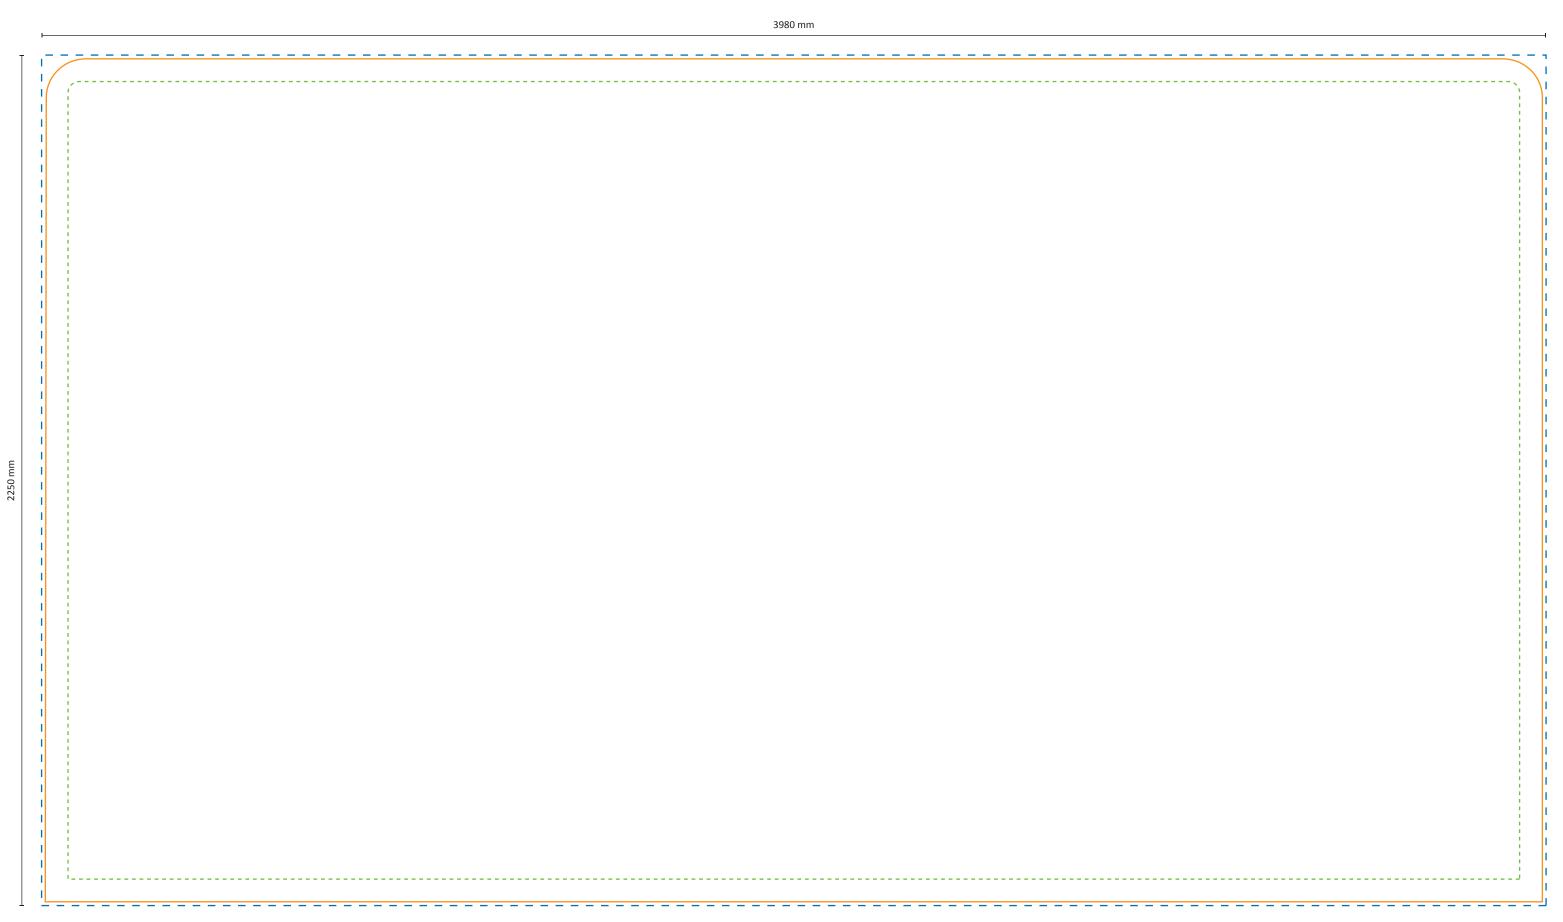

### File set-up

The **blue line** is the outline of the document size.

Confection is done on the **orange line**. This is the final net size.

Important text and images should be placed within the **green line** because of the confection. The green and blue line are **7 cm** apart.

# Specifications

### Graphic

Actual size of graphic:

3980 \* 2250 mm (W/H)